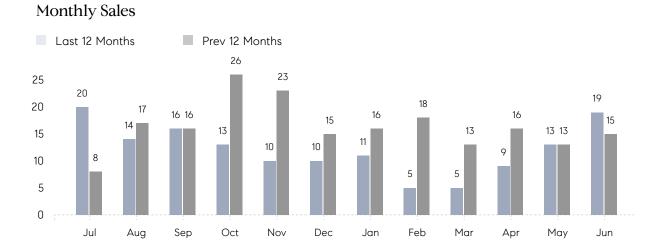

## **Property Statistics**

|               |               | Jun 2022     | Jun 2021     | % Change |
|---------------|---------------|--------------|--------------|----------|
| Single-Family | # OF SALES    | 19           | 15           | 26.7%    |
|               | SALES VOLUME  | \$16,243,084 | \$12,697,500 | 27.9%    |
|               | AVERAGE PRICE | \$854,899    | \$846,500    | 1.0%     |
|               | AVERAGE DOM   | 94           | 27           | 248.1%   |